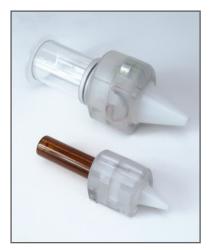

A small dispensing head is capable of dispensing from 5 mg up to 250 mg in a single shot, or higher for incremental dispensing. A large dispensing head can dispense from 5 mg up to 5 grams and multiples. We also offer customised solutions, e.g. for automation.

#### Workflow

O Solids are introduced into the device by attaching standard glass vials containing the sample (for small dispensing heads) or containers (large dispensing heads). Glass vials are available in standard sizes, and containers can be customized to process requirements.