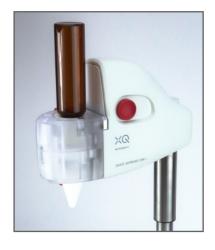

#### Workflow

O Solids are introduced into the device by attaching standard glass vials containing the sample (for small dispensing heads) or containers (large dispensing heads). Glass vials are available in standard sizes, and containers can be customized to process requirements.

• Dispensing heads are detachable and can be swapped for rapid switch of material without cleaning.

O Powder doses can be selected in 1-99 incremental volume steps with dispensing cycles displayed.