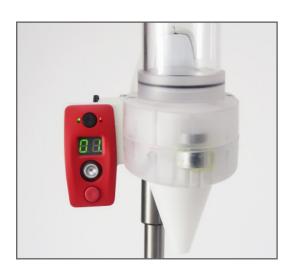

• Dispensing heads are detachable and can be swapped for rapid switch of material without cleaning.

O Powder doses can be selected in 1-99 incremental volume steps with dispensing cycles displayed.

### Performance

- O Volumetric dispensing head calibrated to your specific requirement
- O Up to 99 pre-selectable repeat doses for higher volumes.