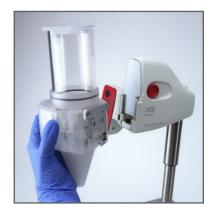

## Solids Dispenser SDB-1

The bench-top Solids Dispenser SDB-1 can dispense calibrated volumetric doses (and multiples) of solids in a highly precise and repeatable fashion.

The SDB-1 increases lab productivity and at the same time ensures process accuracy. Compared to other techniques the volumetric dispensing is particularly fast (2.5-3.5sec. per dose). Due to its compact benchtop configuration it is easy to integrate in the workflow and alleviates tedious repetitive tasks . The dispensing heads are interchangeable to enable running several materials with different dose size and no cross-contamination.

#### Workflow

O Solids are introduced into the device by attaching standard glass vials containing the sample (for small dispensing heads) or containers (large dispensing heads). Glass vials are available in standard sizes, and containers can be customized to process requirements.

• Dispensing heads are detachable and can be swapped for rapid switch of material without cleaning.

O Powder doses can be selected in 1-99 incremental volume steps with dispensing cycles displayed.

#### **Features**

• Exchangeable dispensing heads, and volumetric dispensing disk.