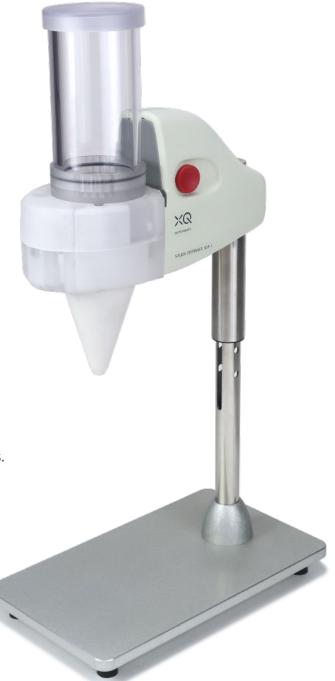

## Solids Dispenser SDB-1

The bench-top Solids Dispenser SDB-1 can dispense calibrated volumetric doses (and multiples) of solids in a highly precise and repeatable fashion.

The SDB-1 increases lab productivity and at the same time ensures process accuracy. Compared to other techniques the volumetric dispensing is particularly fast (2.5-3.5sec. per dose). Due to its compact benchtop configuration it is easy to integrate in the workflow and alleviates tedious repetitive tasks . The dispensing heads are interchangeable to enable running several materials with different dose size and no cross-contamination.

## **Specifications**

- O Typical single dose size: 5 milligrams to 5 grams
- O Accuracy: +/- 3%, depending on materials
- O Dosing cycle time: 2.5 3.5 sec.
- Sample vials: O 28 mm glass screwthread, available in 40ml or 60 ml or container 250ml-1000ml
- O Size: 120 mm x 200 mm x 450 mm
- O Weight: 3 kg
- O Power Supply switching: 115V / 230V
- O Power rating: 15W